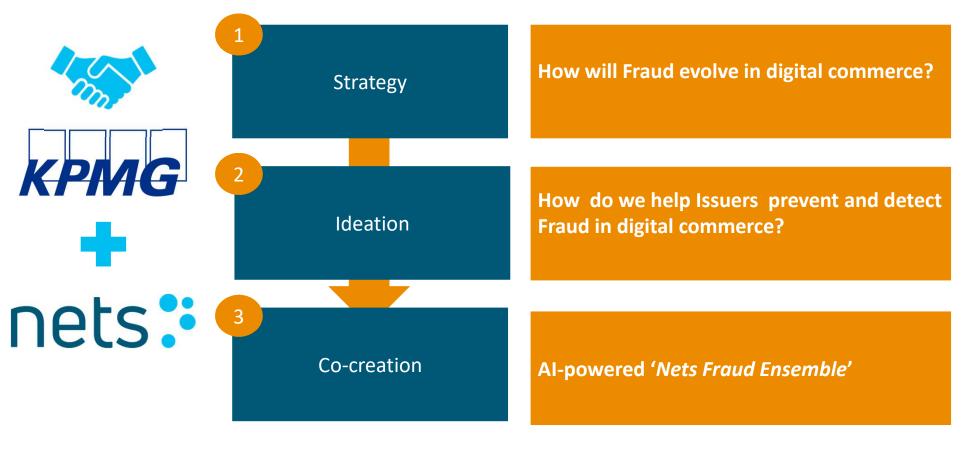

#### What we mean: Partner Example

#### I am "Safety First"

- Al against fraud on cards+A2A
- Self-service dispute
- · Reduce use of static values
- EMV 3-D Secure