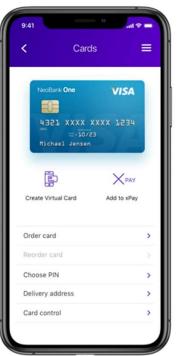

#### "No plastic needed"

- Instant/real-time
- Virtual
- · Digital Life Cycle, token, account updater